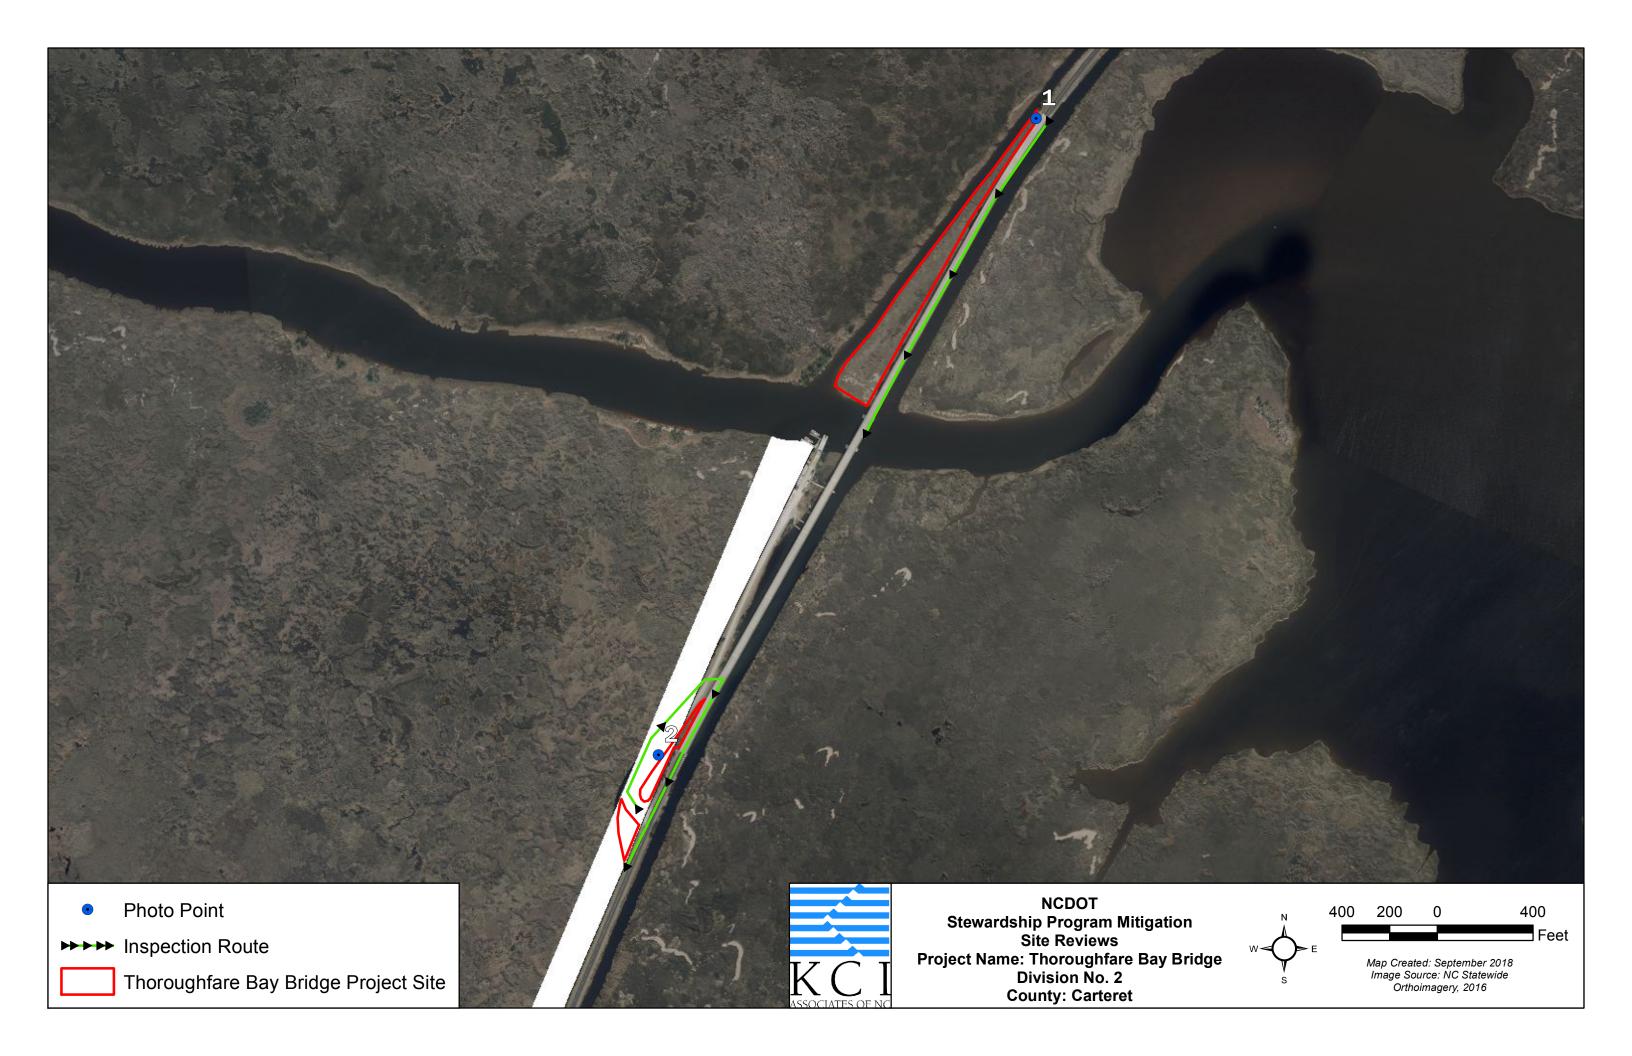

## THOROFARE BAY BRIDGE INSPECTION REPORT

| MITIGATION SITE NAME Thoroughfare Bay Bridge                                                                                                                                                            |                        | TIP#<br>B-1098 |                                        | WBS#<br>N/A |                                       | INSPECTION DATE<br>Oct-16-2017                        |
|---------------------------------------------------------------------------------------------------------------------------------------------------------------------------------------------------------|------------------------|----------------|----------------------------------------|-------------|---------------------------------------|-------------------------------------------------------|
| COUNTY<br>Carteret                                                                                                                                                                                      |                        |                | # ACRES<br>3.35                        |             |                                       |                                                       |
| MONITORING ORGANIZATION INSP<br>KCI for NCDOT KO                                                                                                                                                        |                        |                | PHONE<br>(919) 783-9214                |             | EMAIL ADDRESS tommy.seelinger@kci.com |                                                       |
| Inspection Activities: Complete all that apply. Describe location of visited areas if <100%.                                                                                                            |                        |                |                                        |             |                                       |                                                       |
| Walked boundaries  YES NO N/A                                                                                                                                                                           |                        |                | Walked trails / roads ☐ YES ☐ NO ☒ N/A |             |                                       |                                                       |
| Walked road frontage                                                                                                                                                                                    |                        |                | Walked interior ☐ YES ☐ NO ☒ N/A       |             |                                       |                                                       |
| Monitored from air ☐ YES ☒ NO ☐ N/A                                                                                                                                                                     |                        |                |                                        |             |                                       |                                                       |
| Condition of boundaries                                                                                                                                                                                 |                        |                | GOOD FAIR POOR                         |             |                                       |                                                       |
| COMMENTS: NCDOT signs were present and visible and there are no signs of trespass on the site.                                                                                                          |                        |                |                                        |             |                                       |                                                       |
| WHICH NATURAL ACTIVITIES / CHANGES HAVE TAKEN PLACE SINCE LAST MONITORING INSPECTION? Check all that apply. Note location and extent. Wherever possible, note species of concern. Document with photos. |                        |                |                                        |             |                                       |                                                       |
| FLOODING                                                                                                                                                                                                | FIRE                   |                | STO                                    | )RM         |                                       | ARTH<br>MOVEMENT                                      |
| □INVASIVE EXOTIC VEGETATION                                                                                                                                                                             | ☐INSECT<br>INFESTATION |                | □ANIMAL<br>ACTIVITY                    |             |                                       | OTHER ACTIVITIES/ CHANGES? (Please Explain) NO CHANGE |
| COMMENTS:                                                                                                                                                                                               |                        |                |                                        |             |                                       |                                                       |
|                                                                                                                                                                                                         |                        |                |                                        |             |                                       |                                                       |
|                                                                                                                                                                                                         |                        |                |                                        |             |                                       |                                                       |

## THOROFARE BAY BRIDGE INSPECTION REPORT

Photo 1 – View into northeastern portion of site.

Photo 2- View into southern portion of site.