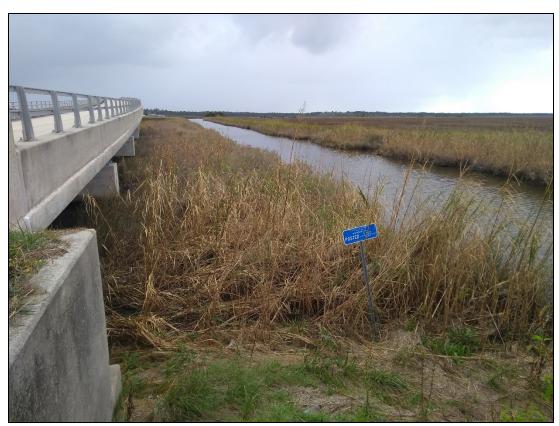

## THOROFARE BAY BRIDGE INSPECTION REPORT

Photo 1 – View into northeastern portion of site.

Photo 2- View into southern portion of site.