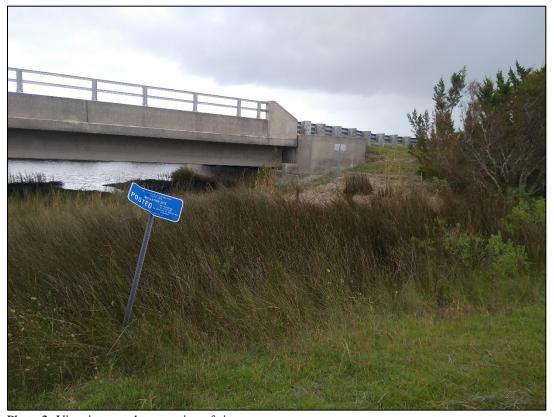

## THOROFARE BAY BRIDGE INSPECTION REPORT

Photo 1 – View into northeastern portion of site.

Photo 2- View into southern portion of site.